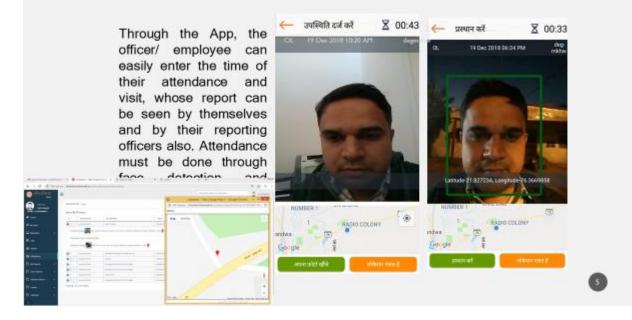

# Implementation:

Lok Sewak App is an Attendance and Field Monitoring tool based on Mgovernance and e-Governance technology, which has 2 parts, the first mobile app and the second web portal. Every government servant has been provided a user id and password to register his presence, which is mandatory to enter through mobile within working hours and attend office hours. However, the portal has also been created for effective monitoring of all the activities, which can be accessed with the supplied user ID and password for the app and can be reviewed on the basis of various facilities and reports given in the portal.

It is also used in health department for real time attendance and activities reporting in the district. Earlier, there was no such system of real time monitoring of staff and program interventions. So it was difficult to track the staff movements and their participation in village level health programs. In Sep. 2018 and mapped all health functionaries (district, block, sector and SHC level staff) in the app. Every staff is marking daily attendance in app by reaching work station, the location and time is registered by default. When the health functionary is visiting any place to monitor activities, they are reporting place of visit, short note on activity performed and activity photos in the app. This is compulsory for everyone in health department in the district.