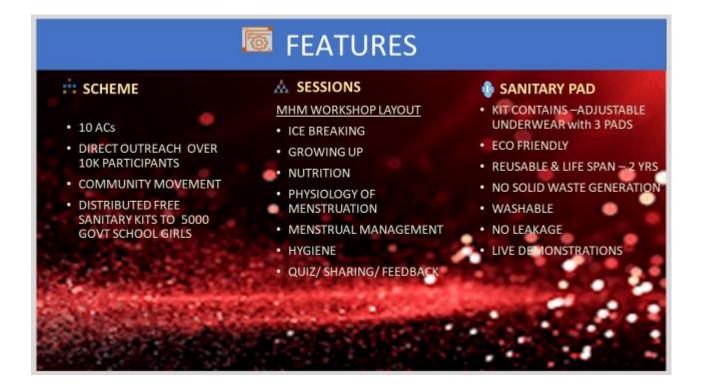

It is envisaged to establish/open one Fitness Centre exclusively for the girl students in each Government and Government Aided Colleges of Manipur in the form of supply of suitable sports and fitness equipment. And its manly aims at target to Direct outreach over 10k participants and make it as a Community movement and Distribute free sanitary kits to 5000 govt school girls by the following means

- MHM workshop layout
- Ice breaking
- Growing up
- Nutrition
- Physiology of menstruation
- Menstrual management
- Hygiene
- Quiz/ sharing/ feedback

#### Implementation Approach:

The Scheme targets to benefit specifcally all the girl students admitted to various Under Graduate and Post Graduate Programmes, of Government/Government Aided Colleges of Manipur through health promoting activities like promotion of Menstrual Hygiene amongst girl's students Under the Scheme, 1(one) Sanitary Napkin Vending Machine, 1(one) Sanitary Napkin Incinerator and 336 Nos. of Sanitary Pad under "BLEED WITH PRIDE PROJECT "Scheme Component will be supplied to each beneficiary College. Each beneficiary College is informed to nominate 1(one) Nodal Officer to liaison the installation of equipment at their respective sites under intimation to this office.

# Key objectives:

The project aims to optimize girl's life by removing barriers related to menstruation. The Project will provide reusable, washable pads free of charge to adolescent girls so that they may stay in school/college. The kit will contain a cloth carrier than can be worn without underwear, three absorbent pads, a waterproof nylon bag and a drawstring carry bag. The kits are environmental friendly and last two years. A key component of our program is an educational workshop on Menstrual Awareness, Management and Hygiene.