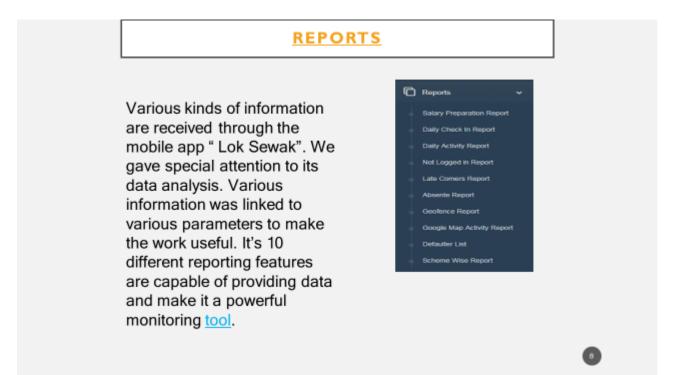

Salient Features: This Real time best practice initiative has been implemented with the following unique inbuilt features

- GPS based Attendance System
- Activity
- Tour
- Report
  - Salary Preparation Report
  - Report of Defaulters
  - Check in and Check out Report

- Notification & Task Assign
- Diary
- My Team
- Leave Application
- Phone Directory