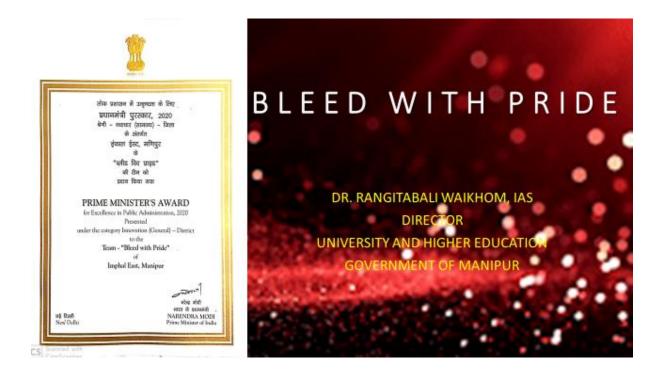

# NATIONAL GOOD GOVERNANCE WEBINAR SERIES 2022-23

PM's Award Winning Initiatives under the theme 'Innovations at District Level'

---January 27th 2023---

'BLEED WITH PRIDE'

Government of Manipur

'e-ATTENDANCE APPLICATION (LOK SEWAK)'

# **"BLEED WITH PRIDE-INITIATIVE-OF IMPHAL EAST DISTRICT MANIPUR- GOVT. OF MANIPUR"**

Lead Speaker is, Dr. Rangitabali waikhom. IAS an Indian Administrative Service Officer presently as director, university and higher education, government of Manipur. Worked in sectors like social welfare, horticulture & soil conservation, child and women development, transport, power, as district collector etc.

### Awards:

- World economic forum recognition
- Prime Minister's Awards for Excellence in Public Administration, 2020 for successfully implementing innovative initiatives to fight menstruation stigma and propagating women in Imphal East to 'Bleed With Pride'.
- National e-governance silver award under the category III- 'excellence in district level initiative in e-governance' 2020. (DARPG)