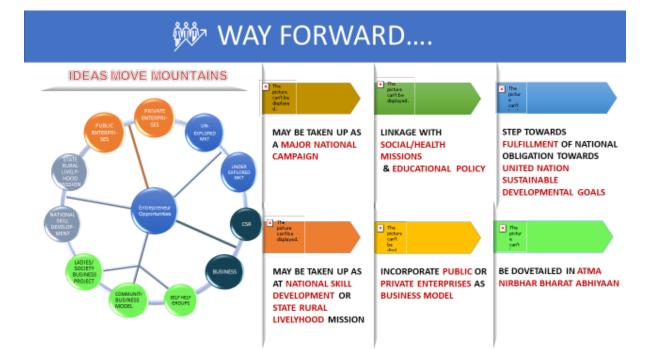

# Way Forward:

This best practice initiative May be taken up as a major national campaign and it can Linkage with social/health missions & educational policy which is also May be taken up as at national skill development or state rural livelihood mission by Incorporate public or private enterprises as business model and it may useful as a good Step towards fulfilment of national obligation towards united nation sustainable developmental goals and it would Be Dovetailed in Atma Nirbhar Bharat Abhiyaan.