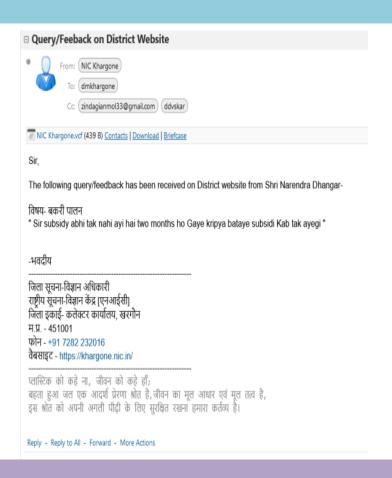

रू किया है।





















## **Active Social Media Links**



# **Dedicated page and Exhaustive Information on Election**







मुख्य पृष्ठ / विभाग / जिला निर्वाचन कार्यालय





## जिला निर्वाचन कार्यालय

## मतदाता के लिए

- > मतदाता सची (नगरीय निकाय)
- > मतदाता सूची (पंचायत)
- > मतदाता सुची मे नाम डूँढे
- > भौगोलिक सुचना प्रणाली











## आयोजन राष्ट्रीय मतदाता दिवस

राष्ट्रीय मतदाता दिवस कार्यक्रम का आयोजन प्रतिवर्ष 25 जनवरी को किया जाता है। इस दिवस जिले मे विशेष कार्यक्रम आयोजित किया जाकर निर्वाचन कार्य में उल्लेखनीय कार्य करने वाले व्यक्तियों को सम्मानित किया जाता है।

दिनांक: 25/01/2020 - 25/01/2020

स्थान: नगर पालिका टाउन हाल, खरगौन

## ईवीएम / अन्य जानकारी









ईवीएम - अक्सर पुछे जाने वाले प्रश्न

# जिले की विधानसभाएँ

## **Citizen Centric – Citizen Participation**





# Feedback/Queries from across the state



# **Language Audit**

प्राचार्य, स्नातकोत्तर महाविध्यालय, जिला खरगौन

विषय:- खरगोन जिले की वैबसाइट संशोधन विषयक। ।

जिले की द्विभाषी (हिन्दी एवं अँग्रेजी) वैबसाइट <a href="https://khargone.nic.in">https://khargone.nic.in</a> S3WASS प्लेटफॉर्म पर पर तैयार की जा चुकी है एवं बहुत सारी जन उपयोगी जानकारी वैबसाइट पर रखी जा चुकी है। वैबसाइट पर रखी गयी जानकारी विभिन्न विभागो से प्राप्त हुई है एवं राष्ट्रीय सूचना-विज्ञान केंद्र द्वारा भी तैयार की गयी है तथापि यह सुनिश्चित करने की आवश्यकता है की कोई भी भाषा/व्याकरण संबन्धित त्रुटि जिले की वैबसाइट पर न हो अतः वैबसाइट (यूआरएल-<a href="https://khargone.nic.in/">https://khargone.nic.in/</a>) का Language Audit आपके महाविध्यालय के हिन्दी एवं अँग्रेजी भाषा विभाग से शीघ्र करवाना सुनिश्चित करें।

(जनुष्यहा था.)