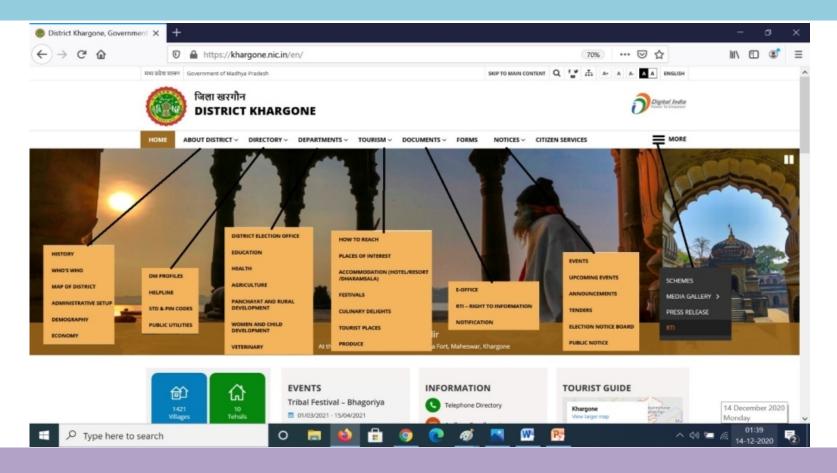

# Excellence in Digital Governance - District

Khargone, Madhya Pradesh

Challenges

# S3WaaS Platform

# **New Zeal and Dedication**

# **Easy and Logical Categorization based on information architecture**

# **Single Window Source of Information**

# **Quality Scheme Information on Wide Domains**

⊕/< f >