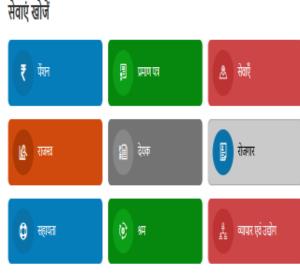

## नागरिक सेवाएँ

आज डिजिटल क्रांति का युग है। सरकारी सेवाएं भी डिजिटल क्रांति के साथ तालमेल बिठा रही हैं। आज, कई नागरिक उन्पुख सेवाएं डिजिटल प्लेटफॉर्म का उपयोग करके प्रदान की जा रही हैं। ये उनमे से कुछ है-