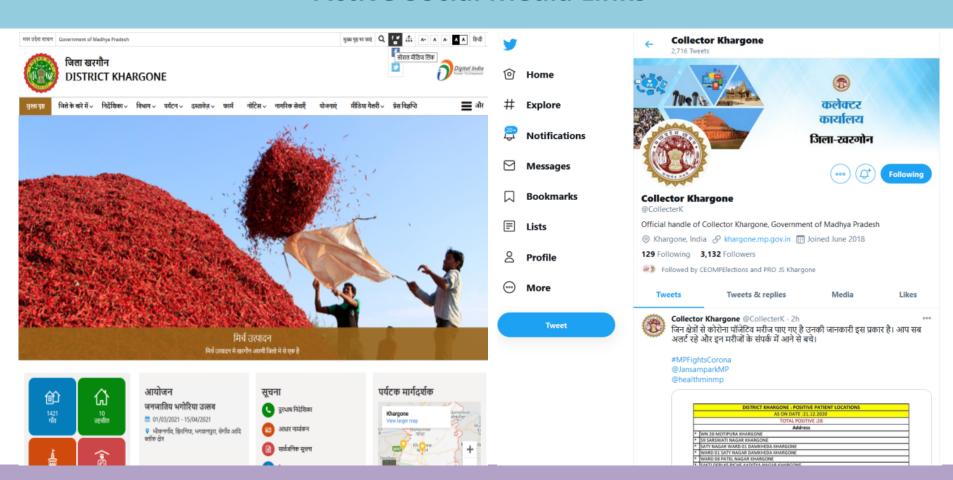

हते हैं। यह केवल इस बीमारी के फैलने पन्कती समाचार या सूचना विकार के बारे में है जो सार्वजनिक स्वास्थ्य प्रणती में लोगों के विश्वास को कमओर करता है। यह इस जोखिम और संकट के दौर में सूचना के स्रोतों पर लोगों की निर्भरता के लिए एक गंभीर खतरा है जो अतिरिक्त समस्याएं पैदा कर सकता है। 15 फरवरी, 2020 को विश्व स्वास्थ्य संगठन ने कोविद-19 के संबंध में फैली गलत सूचना की बढ़ती पकड़ रूपी सूचना-महामारी से निपटने के लिए एक मंच शुरू किया। आज कोविद-19 के ग्राफ को समतल करने के लिए सूचना-महामारी के ग्राफ को काबू करना भी बहुत महत्वपूर्ण हो गया है। भारत सरकार के पत्र सूचना कार्यालय ने इस काम के लिए एक तथ्याजांच पोर्टल शुरू किया है। डॉ अनामिका रे मेमोरियल टूस्ट ने सूचना-महामारी का मुकाबला करने के लिए चेकदफेक #CheckTheFake नामक जागरूकता अभियान शुरू किया है।





















## **Active Social Media Links**



# **Dedicated page and Exhaustive Information on Election**







मुख्य पृष्ठ / विभाग / जिला निर्वाचन कार्यालय





## जिला निर्वाचन कार्यालय

## मतदाता के लिए

- > मतदाता सची (नगरीय निकाय)
- > मतदाता सूची (पंचायत)
- > मतदाता सुची मे नाम डूँढे
- > भौगोलिक सुचना प्रणाली











## आयोजन राष्ट्रीय मतदाता दिवस

राष्ट्रीय मतदाता दिवस कार्यक्रम का आयोजन प्रतिवर्ष 25 जनवरी को किया जाता है। इस दिवस जिले मे विशेष कार्यक्रम आयोजित किया जाकर निर्वाचन कार्य में उल्लेखनीय कार्य करने वाले व्यक्तियों को सम्मानित किया जाता है।

दिनांक: 25/01/2020 - 25/01/2020

स्थान: नगर पालिका टाउन हाल, खरगौन

## ईवीएम / अन्य जानकारी









ईवीएम - अक्सर पुछे जाने वाले प्रश्न

# जिले की विधानसभाएँ

## **Citizen Centric – Citizen Participation**





# Feedback/Queries from across the state



# **Language Audit*