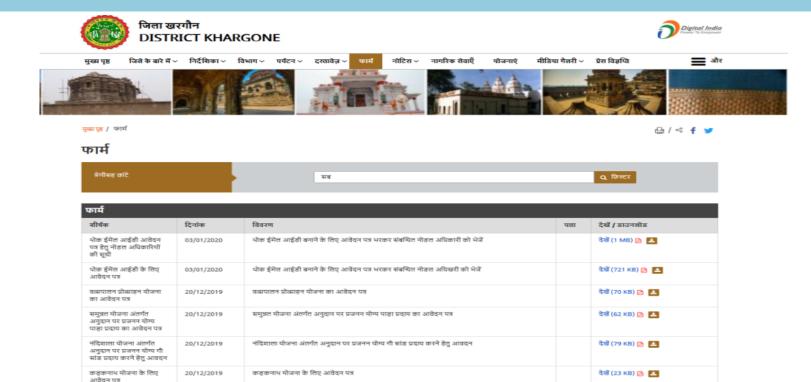

# **Application Forms on Schemes**

देखें (97 KB) 🔝 🔼

देखें (52 KB) 👩 🔼

बैंक ऋण एवं अनदान पर बकरी हकाई प्रदाय का आवेदन पत्र

अनुदान पर उन्नत नस्त का बकरा प्रदाय योजना का आवेदन पत्र

बैंक ऋण एवं अनदान पर

बकरी इकाई प्रदाय का आवेदन पत्र अनुदान पर उन्नत नस्त का

बकरा प्रदाय योजना का

20/12/2019

19/12/2019