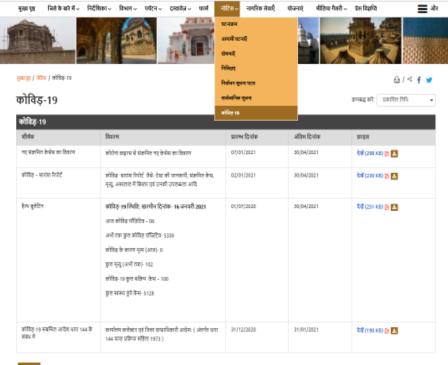

# **Useful & Timely Information on COVID 19**

### कोरोना सहायता

- कोविड्-19 जिला आदेश और नियंत्रण कक्ष न. - 1075
- कंट्रोत कक्ष 07282-231971 एवं 07282-235702
- कॉत सेंटर (टोल फ्री) 104 एवं 181
- राष्ट्रीय सहायता न. 1075 or -91-11-23978046
- राज्य कंटोत कक्ष न. 0755-2527177

## कोरोना वेबसाइट लिंक्स

- 🛇 भारत जीतेगा कोरोना हारेगा
- राज्य साथक पटिल
- 🐯 स्वास्थ्य मंत्रालय, भारत सरकार
- 🦁 ई-संजीवनी (टेती मेडिसिन ओपीडी)
- आयुष मंत्रालय, भारत सरकार
- 🚹 कोविड्-१९ आरटीपीसीआर वैबसाइट
- भारतीय आयुर्विज्ञान अनुसंधान परिषद (आईसीएमआर)

नकली जानकारी की असलियत कोविद-19 संकट के वर्तमान संदर्भ में गलत सूचना के प्रसार को सूचना-महामारी (Info-demic) कहते हैं। यह केवल इस बीमारी के फैलने पन्कती समाचार या सूचना विकार के बारे में है जो सार्वजनिक स्वास्थ्य प्रणती में लोगों के विश्वास को कमओर करता है। यह इस जोखिम और संकट के दौर में सूचना के स्रोतों पर लोगों की निर्भरता के लिए एक गंभीर खतरा है जो अतिरिक्त समस्याएं पैदा कर सकता है। 15 फरवरी, 2020 को विश्व स्वास्थ्य संगठन ने कोविद-19 के संबंध में फैली गलत सूचना की बढ़ती पकड़ रूपी सूचना-महामारी से निपटने के लिए एक मंच शुरू किया। आज कोविद-19 के ग्राफ को समतल करने के लिए सूचना-महामारी के ग्राफ को काबू करना भी बहुत महत्वपूर्ण हो गया है। भारत सरकार के पत्र सूचना कार्यालय ने इस काम के लिए एक तथ्याजांच पोर्टल शुरू किया है। डॉ अनामिका रे मेमोरियल टूस्ट ने सूचना-महामारी का मुकाबला करने के लिए चेकदफेक #CheckTheFake नामक जागरूकता अभियान शुरू किया है।