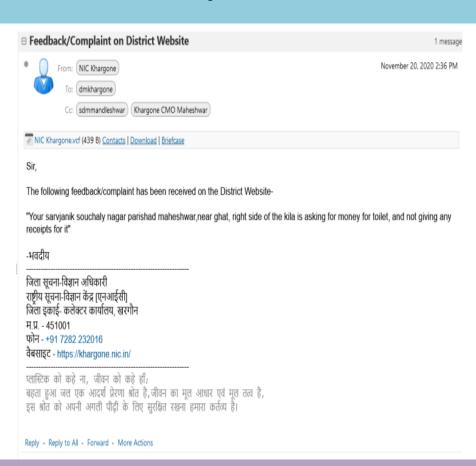

किया है।





















## **Active Social Media Links**



# **Dedicated page and Exhaustive Information on Election**







मुख्य पृष्ठ / विभाग / जिला निर्वाचन कार्यालय





## जिला निर्वाचन कार्यालय

## मतदाता के लिए

- > मतदाता सची (नगरीय निकाय)
- > मतदाता सूची (पंचायत)
- > मतदाता सुची मे नाम डूँढे
- > भौगोलिक सुचना प्रणाली











## आयोजन राष्ट्रीय मतदाता दिवस

राष्ट्रीय मतदाता दिवस कार्यक्रम का आयोजन प्रतिवर्ष 25 जनवरी को किया जाता है। इस दिवस जिले मे विशेष कार्यक्रम आयोजित किया जाकर निर्वाचन कार्य में उल्लेखनीय कार्य करने वाले व्यक्तियों को सम्मानित किया जाता है।

दिनांक: 25/01/2020 - 25/01/2020

स्थान: नगर पालिका टाउन हाल, खरगौन

## ईवीएम / अन्य जानकारी









ईवीएम - अक्सर पुछे जाने वाले प्रश्न

# जिले की विधानसभाएँ

## **Citizen Centric – Citizen Participation**





# Feedback/Queries from across the state



# **Language Audit**

प्राचार्य, स्नातकोत्तर महाविध्यालय, जिला खरगौन

विषय:- खरगोन जिले की वैबसाइट संशोधन विषयक। ।

जिले की द्विभाषी (हिन्दी एवं अँग्रेजी) वैबसाइट <a href="https://khargone.nic.in">https://khargone.nic.in</a> S3WASS प्लेटफॉर्म पर पर तैयार की जा चुकी है एवं बहुत सारी जन उपयोगी जानकारी वैबसाइट पर रखी जा चुकी है। वैबसाइट पर रखी गयी जानकारी विभिन्न विभागो से प्राप्त हुई है एवं राष्ट्रीय सूचना-विज्ञान केंद्र द्वारा भी तैयार की गयी है तथापि यह सुनिश्चित करने की आवश्यकता है की कोई भी भाषा/व्याकरण संबन्धित त्रुटि जिले की वैबसाइट पर न हो अतः वैबसाइट (यूआरएल-<a href="https://khargone.nic.in/">https://khargone.nic.in/</a>) का Language Audit आपके महाविध्यालय के हिन्दी एवं अँग्रेजी भाषा विभाग से शीघ्र करवाना सुनिश्चित करें।

(जनुष्यहा था.) क