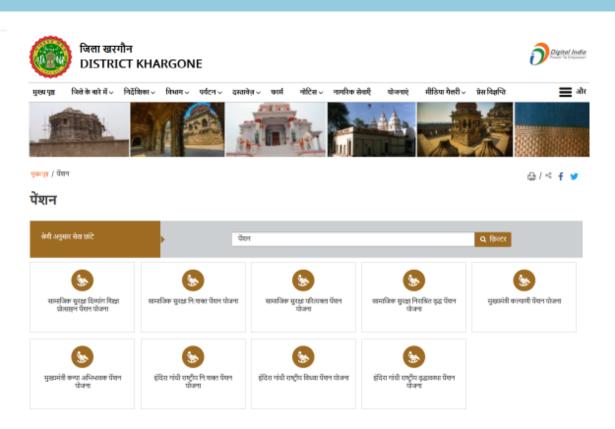

## Information on 126 Central and State Govt. Schemes

मख्य पत्र / योजनाएं / मख्यमंत्री कषक उद्यमी योजना

## मुख्यमंत्री कृषक उद्यमी योजना

**🛗 दिनांक** : 23/04/2018 - | **सेक्टर**: मध्य प्रदेश शासन सुक्ष्म, लघु और मध्यम उद्यम विभाग

दिनांक 23/04/2018 से कषक स्वयं एवं कषक के शिक्षित पत्र/पत्रीयों के लिए स्वरोजगार स्थापित करने के लिए मध्यप्रदेश शासन द्वारा मख्यमंत्री कषक उद्यमी योजना का क्रियाव्यन किया जा रहा हैं। जिसमें उद्योग सेवा एवं व्यवसाय के लिए ऋण प्रकरण तैयार किये जा सकते हैं. चुंकि वर्तमान में योजना में ऑनलाईन आवेदन स्वीकार किये जाते हैं तथा स्वीकति हेत बैंको को ऋण प्रकरण ऑनलाईन ही प्रेषित किये जाते हैं। इस योजना में 10 लाख से अधिकतम 2 करोड़ की सीमा तक ऋण प्राप्त किये जा सकते हैं।